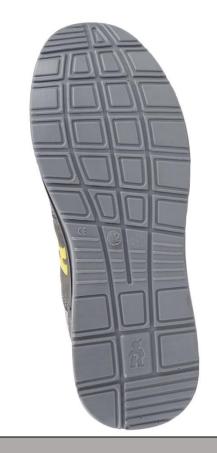

### **SOLE**

Dual-density polyurethane, (hard outsole, soft midsole); Resistant to flexion and abrasion. Slip and oil resistant.