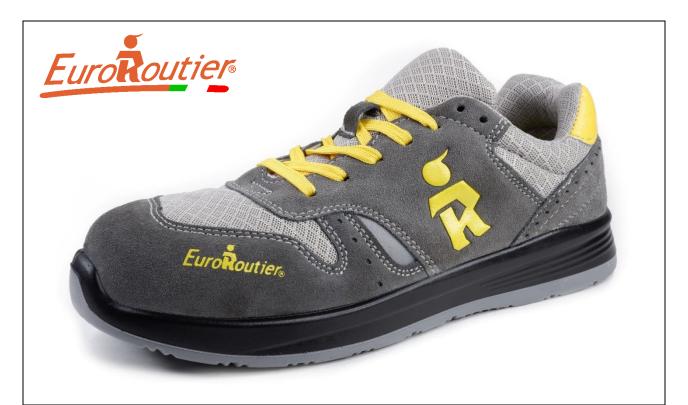

**MOD: SPORTING GRAY** 

CODE: ERSPGRAY

### **UPPER**

Suede leather + breathable nylon

### LINING

Breathable threedimensional honeycomb mesh

# **WEIGHT**

480 gr/pc (Size 42)

# **REMOVABLE INSOLE**

PU, lined in breathable fabric

ANTISTATIC FOOTWEAR

**AVAILABLE SIZES** 

39 -47

S1P-SRC (€

SAFETY FOOTWEAR IN COMPLIANCE WITH UNI EN ISO20345:2011